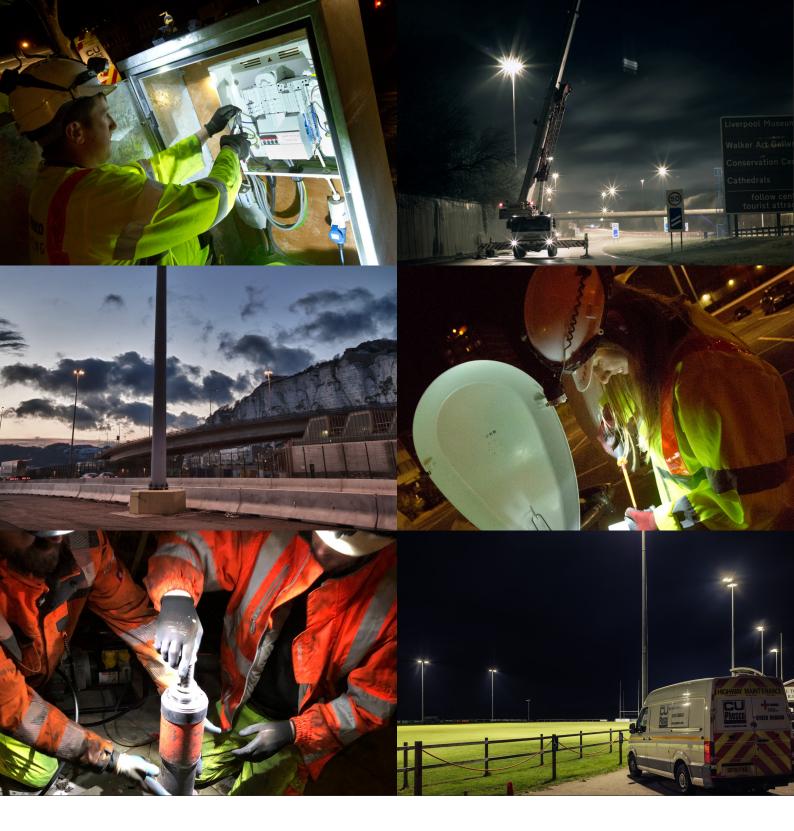

#### HIGH MAST LIGHTING

- Installation
- Maintenance

# **CIVILS**

- Cabling and associated electrical works
- Foundation construction and design

### **TECHNICAL SURVEY WORKS**

- Electrical testing
- Cable locating
- Duct proving
- Pull off testing
- Structural testing

#### LIFTING OPERATIONS

- CPCS-Fully qualified appointed persons lifting operations
- CPCS-Fully qualified crane supervisors
- CPCS-Fully qualified slinger/signallers

Whatever you need lifting we can provide fully qualified and competent staff to undertake it.

## TRAFFIC SIGN INSTALLATION

- Specialist foundations
- Specialist lifting
- VMS

#### SPORTS LIGHTING

- Full turnkey services
- from concept to installation & maintenance
- New installations and Retrofit projects

**Charles House** Gt. Amwell, Ware